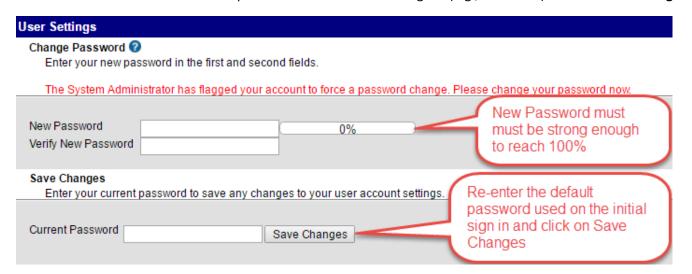

## Student will be forced to change their password

- 1. Enter New Password
  - New password must be strong enough to reach 100%
  - Use a combination of upper and lower case letters, numbers and/or symbols
- 2. Verify New Password by retyping the password used above
- 3. Enter Current Password
  - Re-enter the default password used on the initial sign in (e.g., aa020501) and click Save Changes