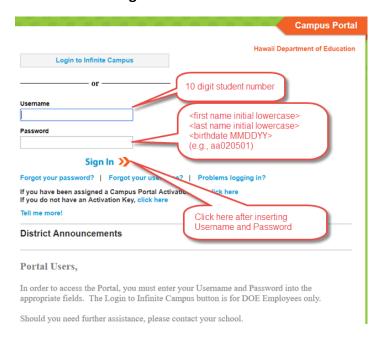

## **Student Portal Sign In**

To sign in to the Infinite Campus Portal, please follow the steps below:

- 1. Go to <a href="https://hawaii.infinitecampus.org/campus/portal/hawaii.jsp">https://hawaii.infinitecampus.org/campus/portal/hawaii.jsp</a>
- 2. Enter your Username
  - 10 digit student number
- 3. Enter your Password
  - <first name initial lowercase><last name initial lowercase>birthdate MMDDYY> (e.g., aa020501)
- 4. Click on Sign In